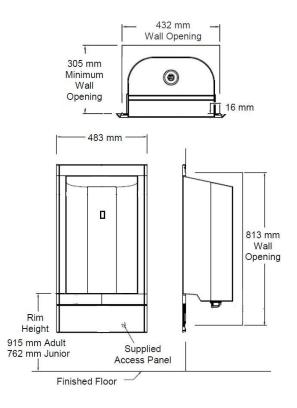

# **Overall Dimensions**

- **Height:** 890mm - **Width:** 483mm

- Front to back: 305mm

### **Recess Size**

- Height: 813mm- Width: 432mm

- Front to back: 305mm

Acorn Thorn Ltd, 5 Brearley Court, Baird Road, Waterwells Business Park, Quedgeley, Gloucester, Gloucestershire, GL2 2AF Tel: 01452 721211 Fax: 01452 721231 Email: sales@acornthorn.co.uk Web: www.acornthorn.co.uk