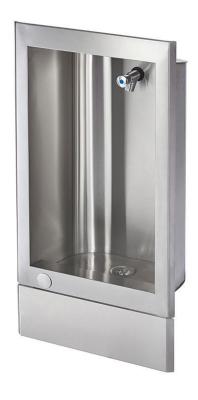

#### Description

- Model BF486N is our recessed stainless steel hand operated bottle filling fountain
- Manufactured from stainless steel with a satin polished finish
- The recessed design offers a space saving alternative to our wall mounted bottle filling fountains
- Fits into the wall and secured by concealed fixing brackets
- Can be mounted at any height
- Ideal to fill sports bottles in gyms, schools, public areas and leisure centres

## **Includes**

- WRAS approved push button bottle filling tap
- 32mm flush grated waste fitting